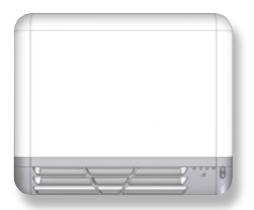

### MAIN CHARACTERISTICS OF AIR DIFFUSER

- ON/OFF switch
- Power supply 230 V 50 Hz, 1 ph
- Power installed = 1000 W
- Insulation: CLASS II
- Protection index: IP24
- Long electricity cable: 1.200 mm, SCHUKO plug
- Wireless remote control

# SOUL\_S AIR