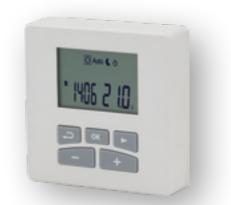

### **Wireless Remote Control**

SOUL\_S AIR ELECTRIC with wireless thermostat is equipped with a wireless controller that allows remote management of every electric radiator function. Because the controller is wireless, it has the advantage of being quick and easy to install and does not require any modifications within the home.

#### Technical specifications

- · Wireless communication via radio signals transmitted to the receiver connected to the system
- Radiofrequency communication pursuant to European standards
- Operating modes: Manual, Automatic, Comfort, Economy, Holidays
- You can activate 3 manual functions, automatic and holiday
- Can be set comfort temperature of 5°C to 30°C
- Optional ITCS (Intelligent Temperature Control System) • Open window detection function