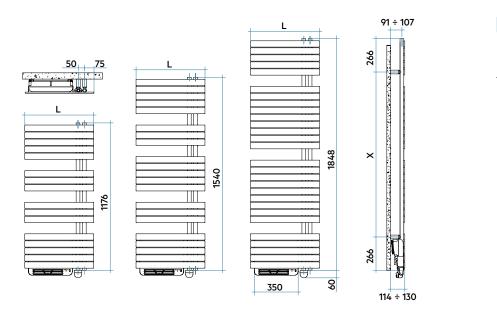

## Electric

| Lmm | Hmm  | X mm |  |  |
|-----|------|------|--|--|
| 550 | 1176 | 644  |  |  |
|     | 1540 | 1008 |  |  |
|     | 1848 | 1316 |  |  |

CE

| Model                                    | Code                  | Depth         | Height       | Width | Weight            | Electric Power | Auxiliary heater<br>with diffuser |  |
|------------------------------------------|-----------------------|---------------|--------------|-------|-------------------|----------------|-----------------------------------|--|
| <b>1176</b><br>16 rails<br>3 espaces     | UBS055 Z 01 IR 01 NNN | P mm<br>I 110 | H mm<br>1236 | L mm  | <u>Kg</u><br>20,5 | Watt 500       | Watt<br>+ 1000                    |  |
| 1540<br><sup>21</sup> rails<br>4 espaces | UBM055 Z 01 IR 01 NNN | <b>1</b> 110  | 1600         | 550   | 25,3              | 750            | + 1000                            |  |
| 1848<br><sup>28</sup> rails<br>3 espaces | UBE055 Z 01 IR 01 NNN | 110           | 1908         | 550   | 31,6              | 1000           | +1000                             |  |