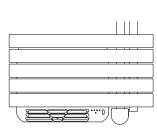

### **Technical features:**

- electric steel towel warmer radiator
- horizontal elements featuring rectangular 50x10 mm section tubes
- side round manifolds with a 30 mm diameter
- the radiator is filled with a cooling liquid and is combined with a boostersystem of electric power of 1000 watts.

This blower system provides a temperature uniform with the room in which it is installed.

Surcharge

### Booster

### MAIN CHARACTERISTICS OF AIR DIFFUSER

- ON/OFF switch
- Power supply 230 V 50 Hz, 1 ph
- Power installed = 1000 W
- Insulation: CLASS II
- Protection index: IP24
- Long electricity cable: 1.200 mm, SCHUKO plug
- Wireless remote control