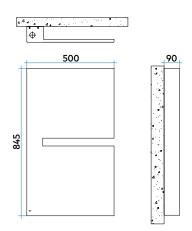

## Electric

SEQUENZE S

SEQUENZE L

(€

| Model                  | Code               | Depth | Height | Width | Weight | Electric Power |  |
|------------------------|--------------------|-------|--------|-------|--------|----------------|--|
|                        |                    | P mm  | H mm   | L mm  | Kg     | Watt           |  |
| SEQUENZE S<br>ELECTRIC | SQZS050Z XX IR NNN | 90    | 845    | 500   | 19,7   | 260            |  |
| SEQUENZE L<br>ELECTRIC | SQZE050Z XX IR NNN | 90    | 1735   | 500   | 38,9   | 520            |  |