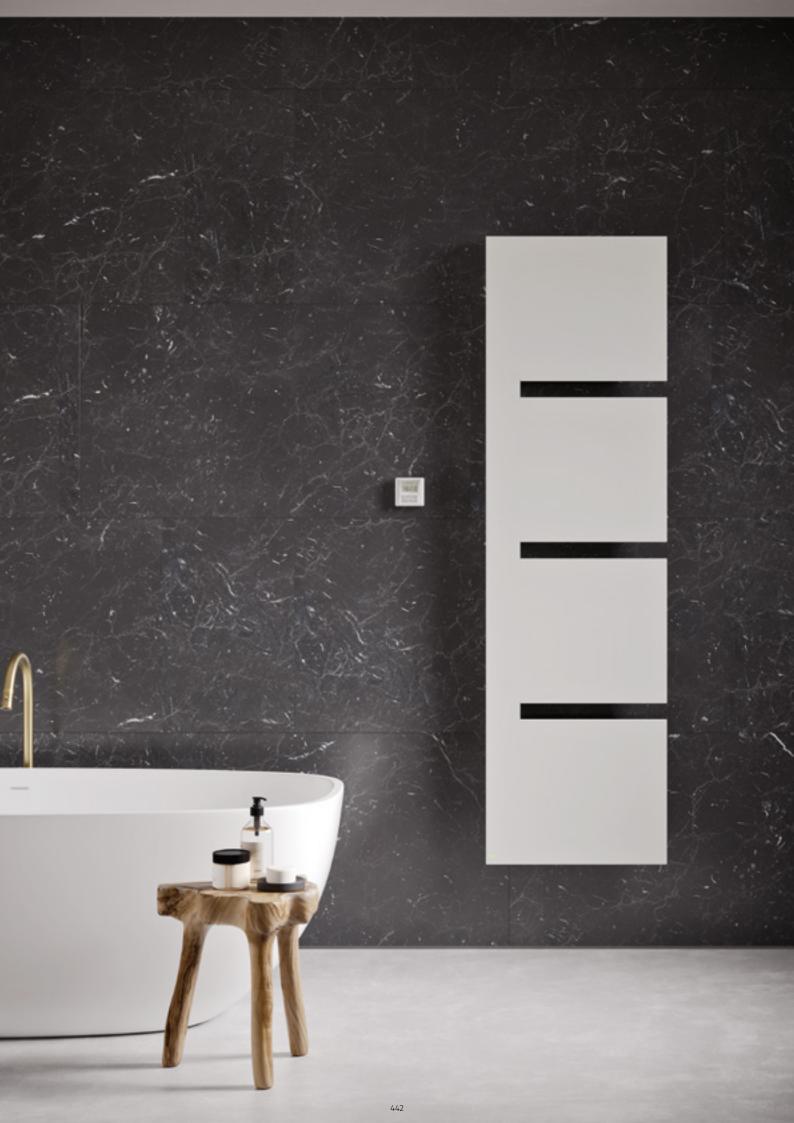

**SEQUENZE ELECTRIC**height 1735 mm, lenght 500 mm. Opaque White finish (cod. J8).
Designed by Angeletti & Ruzza