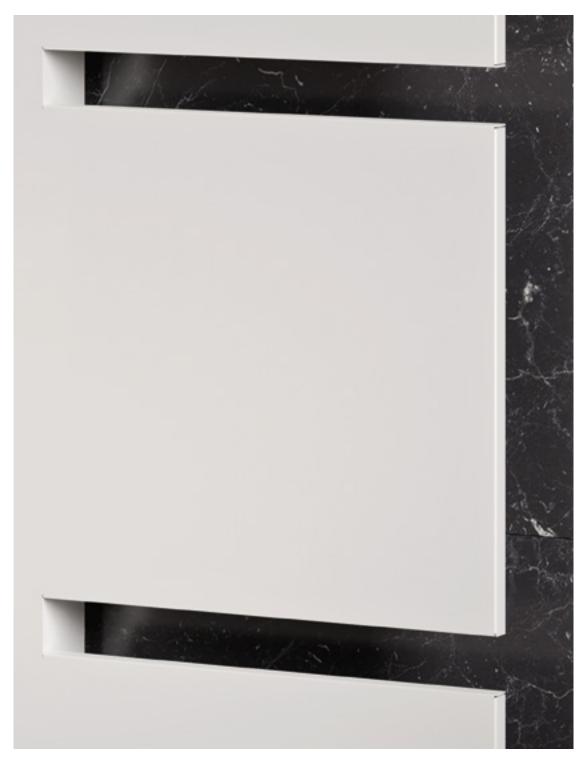

**SEQUENZE ELECTRIC**height 1735 mm, lenght 500 mm. Opaque White finish (cod. J8).
Designed by Angeletti & Ruzza

# **SEQUENZE**