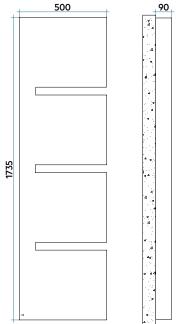

**SEQUENZE ELECTRIC**height 1735 mm, lenght 500 mm. Opaque White finish (cod. J8).
Designed by Angeletti & Ruzza

## Electric

SEQUENZE S

SEQUENZE L

(€

| Model                  | Code               | Depth | Height | Width | Weight | Electric Power |  |
|------------------------|--------------------|-------|--------|-------|--------|----------------|--|
|                        |                    | P mm  | H mm   | L mm  | Kg     | Watt           |  |
| SEQUENZE S<br>ELECTRIC | SQZS050Z XX IR NNN | 90    | 845    | 500   | 19,7   | 260            |  |
| SEQUENZE L<br>ELECTRIC | SQZE050Z XX IR NNN | 90    | 1735   | 500   | 38,9   | 520            |  |