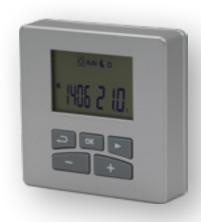

### **Wireless Remote Control**

SEQUENZE Electric with wireless thermostat is equipped with a wireless controller that allows remote management of every electric radiator function. Because the controller is wireless, it has the advantage of being quick and easy to install and does not require any modifications within the home.

## Technical specifications

- Wireless communication via radio signals transmitted to the receiver connected to the system.
- Approx. 30-50 metre range in residential environments (868 MHz).
- Radiofrequency communication pursuant to European standards.
- Optional ITCS (Intelligent Temperature Control System)
- Open window detection function.