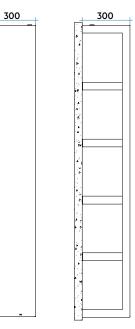

# CE

| Model                   | Code               | Depth | Height | Width | Weight | Electric Power |  |
|-------------------------|--------------------|-------|--------|-------|--------|----------------|--|
|                         |                    | P mm  | H mm   | L mm  | Kg     | Watt           |  |
| QUADRAQUA S<br>ELECTRIC | QDRS030Z XX IR NNN | 300   | 1116   | 300   | 15,5   | 330            |  |
| QUADRAQUA L<br>ELECTRIC | QDRL030Z XX IR NNN | 300   | 1828   | 300   | 24,9   | 500            |  |

### Key Codes

Width Finish code | | QDR S 030 Z XX IR NNN Height Packing code