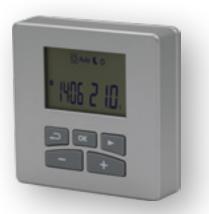

#### **Wireless Remote Control**

QUADRAQUA Electric with wireless thermostat is equipped with a wireless controller that allows remote management of every electric radiator function. Because the controller is wireless, it has the advantage of being quick and easy to install and does not require any modifications within the home.

#### **Technical specifications**

- Wireless communication via radio signals transmitted to the receiver connected to the system.
- Approx. 30-50 metre range in residential environments (868 MHz).
- Radiofrequency communication pursuant to European standards.
- Optional ITCS (Intelligent Temperature Control System)
- Open window detection function.