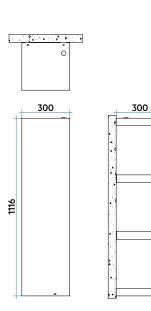

# CE

| Model                   | Code               | Depth | Height | Width | Weight | Electric Power |  |
|-------------------------|--------------------|-------|--------|-------|--------|----------------|--|
|                         |                    | P mm  | H mm   | L mm  | Kg     | Watt           |  |
| QUADRAQUA S<br>ELECTRIC | QDRS030Z XX IR NNN | 300   | 1116   | 300   | 15,5   | 330            |  |
| QUADRAQUA L<br>ELECTRIC | QDRL030Z XX IR NNN | 300   | 1828   | 300   | 24,9   | 500            |  |

### Key Codes

Width Finish code | | QDR S 030 Z XX IR NNN Height Packing code