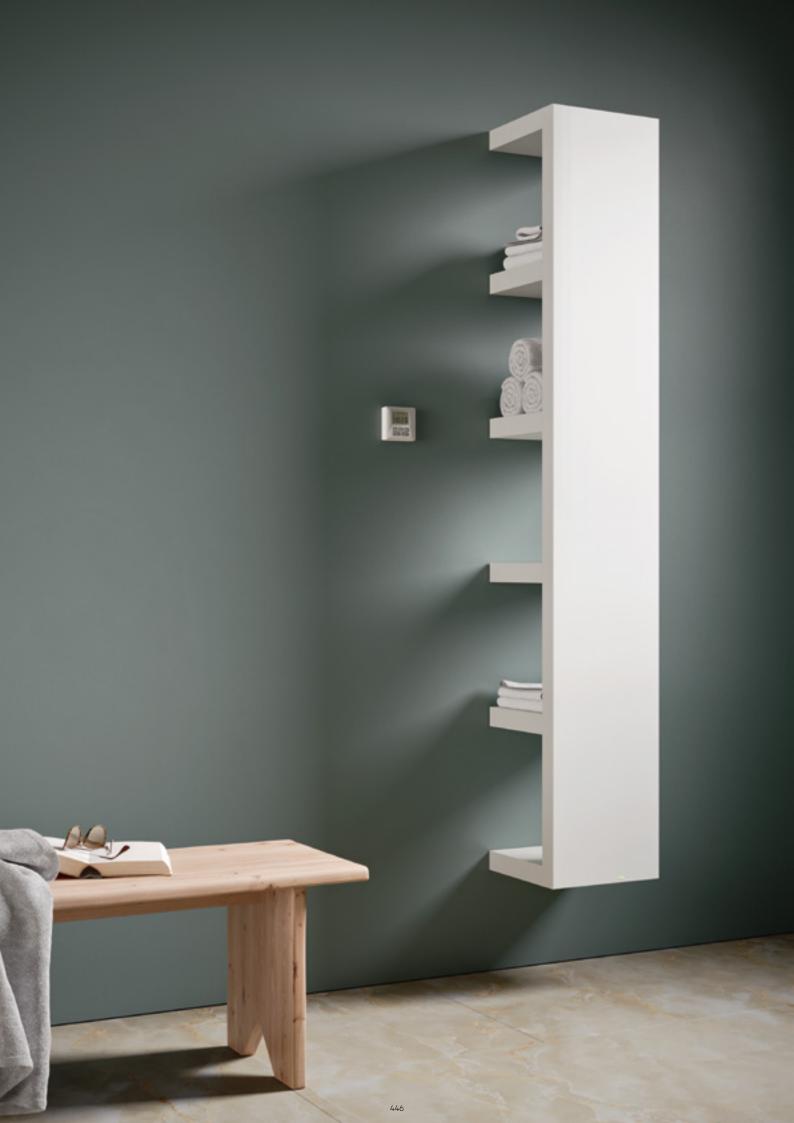

## QUADRAQUA

Electric

**QUADRAQUA ELECTRIC** height 1828 mm, lenght 300 mm. Standard White finish (cod. 01). **Designed by Domenico De Palo**  ELECTRIC RADIATORS

### Electric

1828