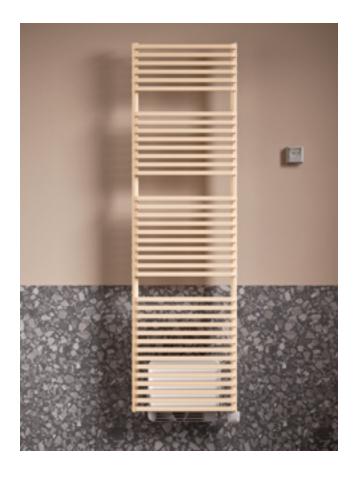

### **Technical features:**

- electric steel towel warmer radiator
- horizontal elements featuring rectangular tubes 20x25 mm section
- side round manifolds with a 30 mm diameter
- the radiator is filled with a cooling liquid and is combined with a booster system of electric power of 1000 watts.

This blower system provides a uniform temperature as the room in which it is installed.

### Price included:

- 4 adjustable wall fixing brackets in the same color of the radiator
- Wireless remote control

| Finishes available            | Surcharge |  |
|-------------------------------|-----------|--|
| Standard White                |           |  |
| Classic finished              |           |  |
| Special finished              |           |  |
| Other RAL colors              |           |  |
| Finishing codes see page 596. |           |  |

## Electric

CE

|                               |                     |                |        |       |        |                | Auxiliary heater |  |
|-------------------------------|---------------------|----------------|--------|-------|--------|----------------|------------------|--|
| Model                         | Code                | Depth          | Height | Width | Weight | Electric Power | with diffuser    |  |
|                               |                     | P mm           | H mm   | L mm  | Kg     | Watt           | Watt             |  |
| 800<br>18 rails<br>1 espace   | NRS050 Z 01 IR 01 N | <b>NN</b> 124  | 860    | 500   | 15,0   | 500            | + 1000           |  |
| 1200<br>26 rails<br>2 espaces | NRM050 Z 01 IR 01 N | <b>INN</b> 124 | 1260   | 500   | 20,5   | 750            | + 1000           |  |
| 1760<br>38 rails<br>3 espaces | NRE050 Z 01 IR 01 N | INN 124        | 1820   | 500   | 28,7   | 1000           | + 1000           |  |