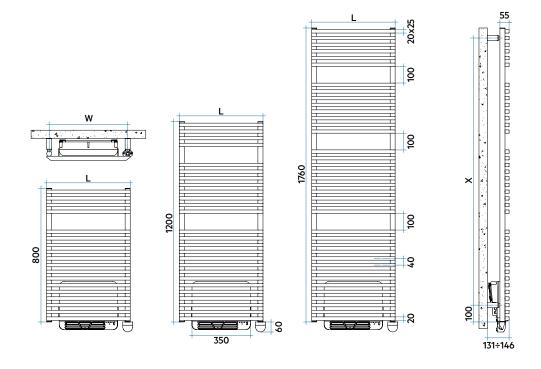

## Electric

CE

|                               |                     |                |        |       |        |                | Auxiliary heater |  |
|-------------------------------|---------------------|----------------|--------|-------|--------|----------------|------------------|--|
| Model                         | Code                | Depth          | Height | Width | Weight | Electric Power | with diffuser    |  |
|                               |                     | P mm           | H mm   | L mm  | Kg     | Watt           | Watt             |  |
| 800<br>18 rails<br>1 espace   | NRS050 Z 01 IR 01 N | <b>NN</b> 124  | 860    | 500   | 15,0   | 500            | + 1000           |  |
| 1200<br>26 rails<br>2 espaces | NRM050 Z 01 IR 01 N | <b>INN</b> 124 | 1260   | 500   | 20,5   | 750            | + 1000           |  |
| 1760<br>38 rails<br>3 espaces | NRE050 Z 01 IR 01 N | INN 124        | 1820   | 500   | 28,7   | 1000           | + 1000           |  |

The radiator will be supplied with the resistance always mounted on the inner collector.

Key Codes

CodesStandard White colour code - for differentWidthcolour codes see the colors page

# NR S 050 Z 01 IR 01 NNN

Height Packing code