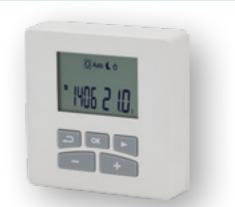

## **Wireless Remote Control**

NET AIR ELECTRIC is equipped with a wireless controller that allows remote management of every electric radiator function. Because the controller is wireless, it has the advantage of being quick and easy to install and does not require any modifications within the home.

# **Technical specifications**

- Wireless communication via radio signals transmitted to the receiver connected to the system
- Radiofrequency communication pursuant to European standards
- Operating modes: Manual, Automatic, Comfort, Economy, Holidays
- You can activate 3 manual functions, automatic and holiday
- Can be set comfort temperature of 5°C to 30°C
- Optional ITCS (Intelligent Temperature Control System)Open window detection function