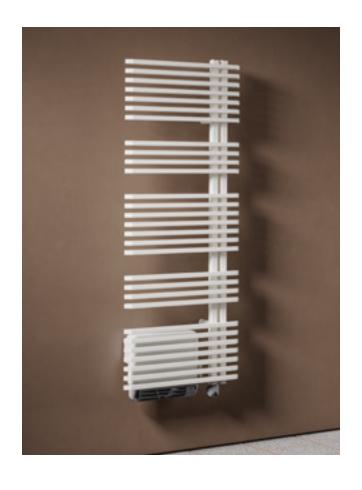

#### Technical features:

- electric steel towel warmer radiator
- horizontal elements 25x20 mm rectangular steel tubes
- steel square collectors 30x30 mm section
- The radiator is filled with a cooling liquid and is combined with a booster system of electric power of 1000 watts. This blower system provides a temperature uniform with the room in which it is installed.

The radiator will be supplied with the resistance always mounted on the inner collector.