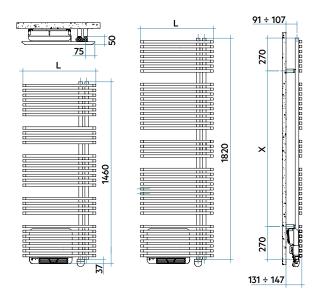

# **Available connection**

right side manifold

## **Electric**

| L mm | H mm | X mm |
|------|------|------|
| 600  | 1460 | 920  |
| 600  | 1820 | 1280 |

 $C \in$ 

|                               |                       |       |        |       |        |                | Auxiliary heater |
|-------------------------------|-----------------------|-------|--------|-------|--------|----------------|------------------|
| Model                         | Code                  | Depth | Height | Width | Weight | Electric Power | with diffuser    |
|                               |                       | P mm  | H mm   | L mm  | Kg     | Watt           | Watt             |
| 1460<br>29 rails<br>4 espaces | ZBL060 Z 01 IR 01 NNN | 124   | 1520   | 600   | 30,9   | 400            | + 1000           |
| 1820<br>38 rails<br>4 espaces | ZBG060 Z 01 IR 01 NNN | 124   | 1880   | 600   | 38,4   | 750            | + 1000           |