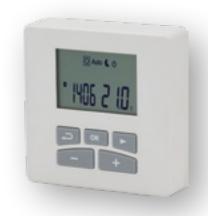

# Wireless Remote Control

JAZZ\_S AIR ELECTRIC with wireless thermostat is equipped with a wireless controller that allows remote management of every electric radiator function. Because the controller is wireless, it has the advantage of being quick and easy to install and does not require any modifications within the home.

# Technical specifications

- Wireless communication via radio signals transmitted to the receiver connected to the system
- Radiofrequency communication pursuant to European standards
- Operating modes: Manual, Automatic, Comfort, Economy, Holidays
- You can activate 3 manual functions, automatic and holiday
- Can be set comfort temperature of 5°C to 30°C
- Optional ITCS (Intelligent Temperature Control System)
- Open window detection function