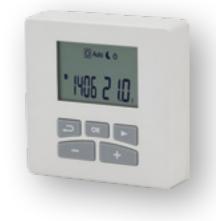

## **Wireless Remote Control**

GET UP AIR ELECTRIC with wireless thermostat is equipped with a wireless controller that allows remote management of every electric radiator function. Because the controller is wireless, it has the advantage of being quick and easy to install and does not require any modifications within the home.

# Technical specifications

- Wireless communication via radio signals transmitted to the receiver connected to the system
- Radiofrequency communication pursuant to European standards
- Operating modes: Manual, Automatic, Comfort, Economy, Holidays
- You can activate 3 manual functions, automatic and holiday
- Can be set comfort temperature of 5°C to 30°C
- Optional ITCS (Intelligent Temperature Control System)
- Open window detection function