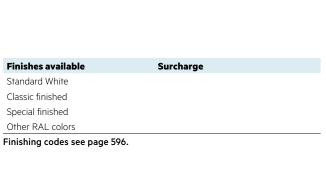

#### Price included:

- 3 adjustable wall fixing brackets in the same color of the radiator
- Wireless remote control

| Finishes available | Surcharge |  |
|--------------------|-----------|--|
| Standard White     |           |  |
| Classic finished   |           |  |
| Special finished   |           |  |
| Other RAL colors   |           |  |