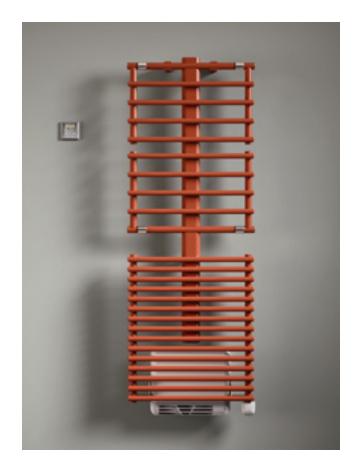

#### Technical features:

- electric steel towel warmer radiator
- 23 mm diameter horizontal round bar heating elements
- 30 mm diameter round lateral manifolds
- complete with thermal liquid
- electric heater, Class 2 (double insulation), provided with wireless electronic control
- The radiator is filled with a cooling liquid and is combined with a booster system of electric power of 1000 watts. This blower system provides a temperature uniform with the room in which it is installed.
- The Wireless control, in addition to monitoring and setting the desired temperature, has the following functions: Comfort operation, nighttime reduced, antifreeze and programmed stop.
- single phase power supply 220 230 V, 50 Hz, Class II, IP44
- maximum capacity of the towel rails: 7 kg

## Booster