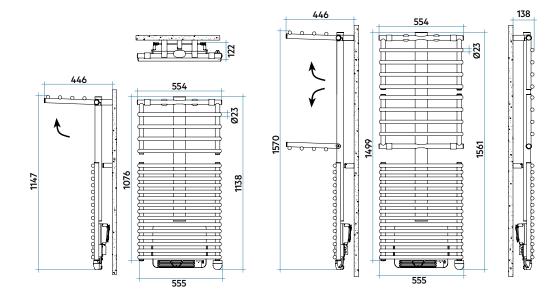

#### **Electric**

 $\epsilon$ 

|                              |               |           |       |        |       |        |                | Auxiliary heater |  |
|------------------------------|---------------|-----------|-------|--------|-------|--------|----------------|------------------|--|
| Model                        | Co            | de        | Depth | Height | Width | Weight | Electric Power | with diffuser    |  |
|                              |               |           | P mm  | H mm   | L mm  | Kg     | Watt           | Watt             |  |
| 1076<br>20 rails<br>1 espace | GCM055 Z 01   | IR 01 NNN | 122   | 1138   | 555   | 26,5   | 500            | + 1000           |  |
| 1499<br>25 rails<br>2 espace | GCL055 Z 01 I | R 01 NNN  | 122   | 1561   | 555   | 33,8   | 750            | + 1000           |  |